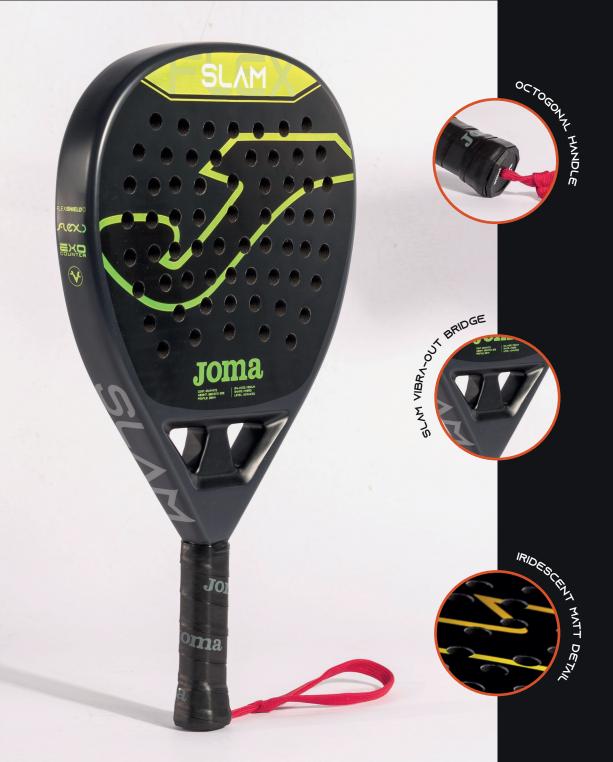

### TOURNAMENT

The **Tournament Flex** racket is a hybrid-shaped model, with maximum comfort and ball exit. It is designed both for players who are starting out in this sport, as well as for people with more experience who are looking for a comfortable and easy to use racket.

Its high-density BlackEVA FLEXO core combined with our Graphite FlexSHIELD fibres ensure greater sweet spot and ball exit at every point. It features the new 100% carbon EXO COUNTER frame to ensure durability and rigidity in the racket. Thanks to the VIBRA-OUT Tournament system we have managed to reduce the vibrations produced when hitting the ball by 40%.