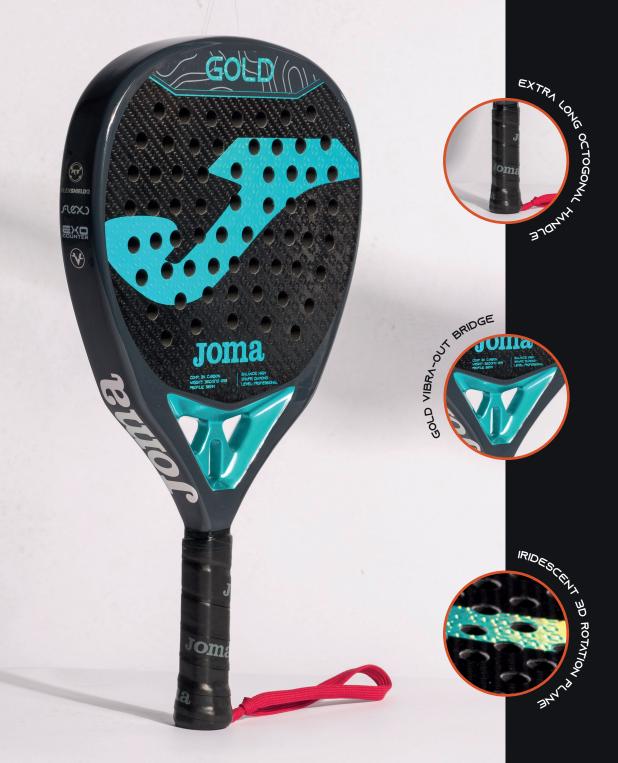

BALANCE: MEDIUM

The **Gold Pro** racket is a diamond-shaped, high-powered model intended to generate more inertia in acceleration strokes thanks to its longer handle. It is designed for experienced players who want to define the points and get the most out of their game.

Its BlackEVA high-density FLEX core combined with our FlexSHIELD 3K fibres guarantee the highest performance at every point. It features the new 100% carbon EXO COUNTER frame to ensure durability and rigidity in the racket. Thanks to the VIBRA-OUT Gold system we have managed to reduce the vibrations produced when hitting the ball by 40%.

REF: 401180.116

LINE: PROFESSIONAL

CORE: BLACK EVA

FACE: CARBON FIBER 3K

FRAME: 100% CARBON FIBER

SHAPE: DIAMOND

WEIGHT: 355-370G

THICKNESS: 38 MM

BALANCE: HIGH