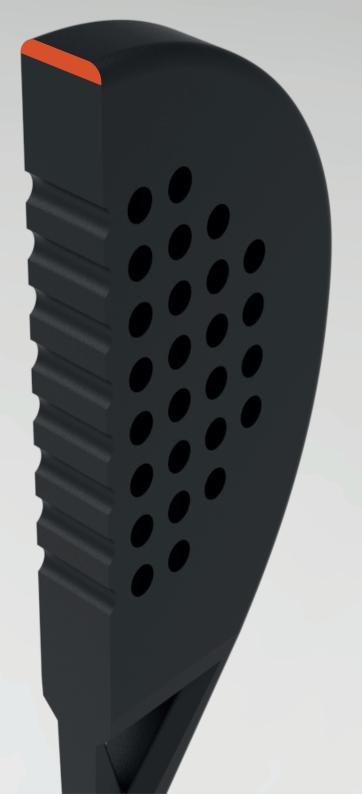

New relief system in the racket planes, thus achieving a greater effect on the ball. The pattern design is perfectly researched to ensure the correct balance between effect and control when striking the ball.