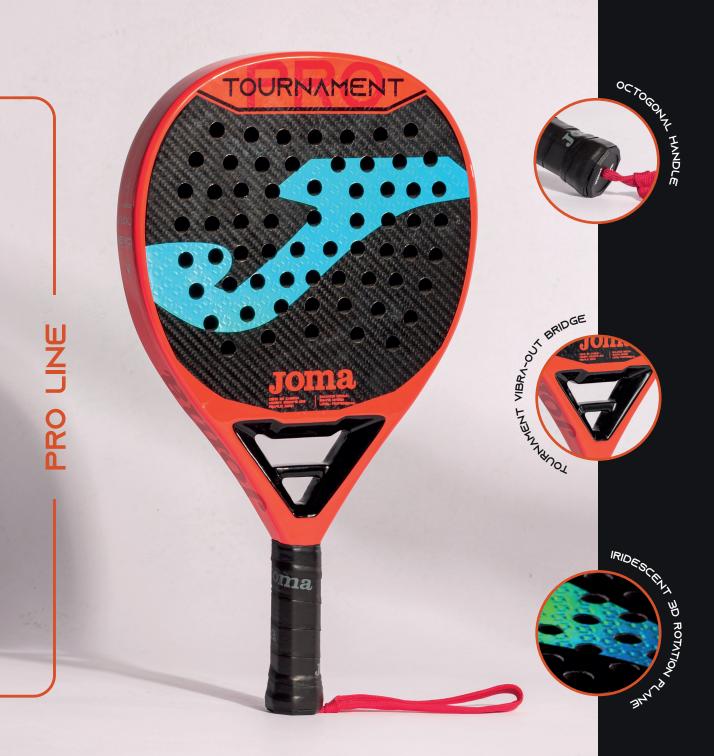

### TOURNAMENT

The **Tournament Pro** racket is a hybrid-shaped model, with high power and control. It is designed for experienced players who want to define the points and get the most out of their game.

Its BlackEVA high-density FLEX core combined with our FlexSHIELD 3K fibres guarantee the highest performance at every point. It features the new 100% carbon EXO COUNTER frame to ensure durability and rigidity in the racket. Thanks to the VIBRA-OUT Tournament system we have managed to reduce the vibrations produced when hitting the ball by 40%.

REF: 401179.604

LINE: PROFESSIONAL

CORE: BLACK EVA

FACE: CARBON FIBER 3K

FRAME: 100% CARBON FIBER

SHAPE: HYBRID

WEIGHT: 355-370G

THICKNESS: 38 MM