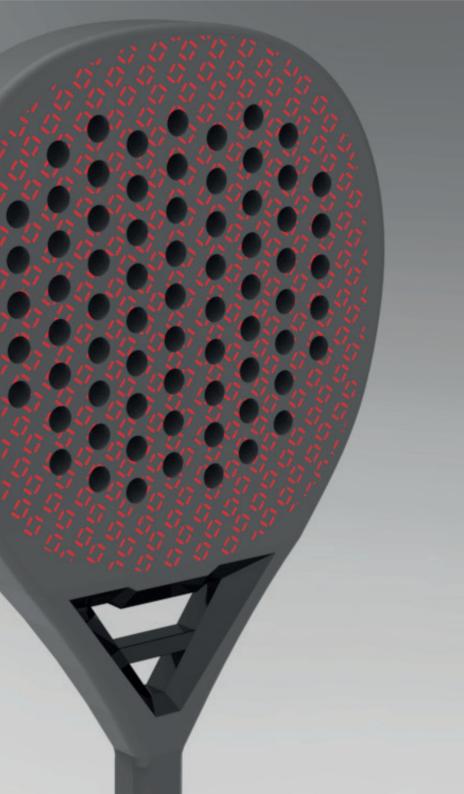

New relief system in the racket planes, thus achieving a greater effect on the ball. The pattern design is perfectly researched to ensure the correct balance between effect and control when striking the ball.

# FLEX**SHIELD**

The **FlexSHIELD 3K Carbon** fibre uses high-quality biaxially interlaced carbon yarns, achieving greater durability in the racket planes.

The **FlexSHIELD Graphite** fibre uses a carbon-derived compound that, combined with the fibreglass, increases racket flexibility.