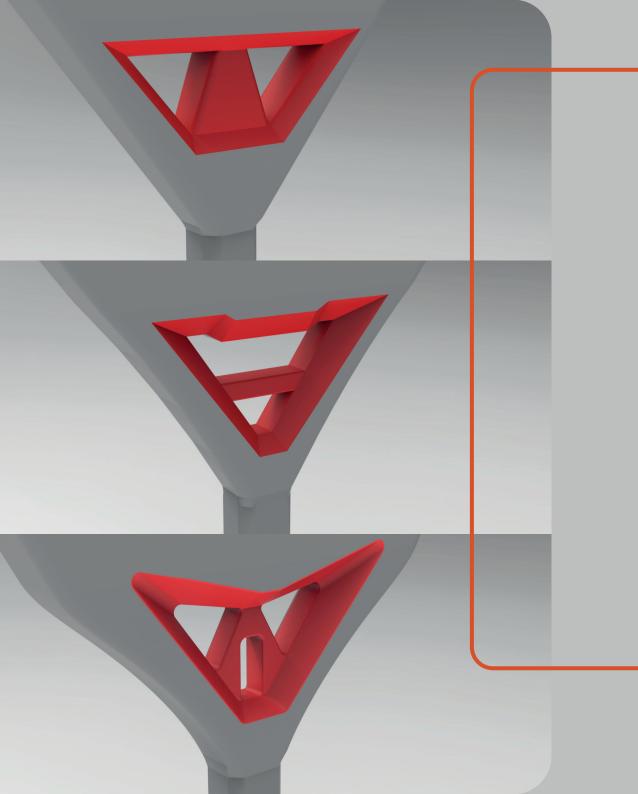

Frame made of 100% carbon with low density foam reinforced interior, giving greater reactivity in power shots and reducing the overall vibrations of the racket.

The **Slam**'s core consists of a bridge that vertically reduces vibrations and provides greater rigidity in the maximum power shocks by minimising torsion.

The **Tournament**'s core consists of a bridge that transversely reduces vibrations and provides greater stroke control.

The **Gold**'s core consists of two bridges that reduce vibrations and increase rigidity against high twist fatigue in the central area of the racket.

Its high-density BlackEVA FLEXO core combined with our Graphite FlexSHIELD fibres ensure greater sweet spot and ball exit at every point. It features the new 100% carbon EXO COUNTER frame to ensure durability and rigidity in the racket. Thanks to the VIBRA-OUT Slam system we have managed to reduce the vibrations produced when hitting the ball by 40%.

Its high-density BlackEVA FLEXO core combined with our Graphite FlexSHIELD fibres ensure greater sweet spot and ball exit at every point. It features the new 100% carbon EXO COUNTER frame to ensure durability and rigidity in the racket. Thanks to the VIBRA-OUT Tournament system we have managed to reduce the vibrations produced when hitting the ball by 40%.

Its BlackEVA high-density FLEX core combined with our FlexSHIELD 3K fibres guarantee the highest performance at every point. It features the new 100% carbon EXO COUNTER frame to ensure durability and rigidity in the racket. Thanks to the VIBRA-OUT Gold system we have managed to reduce the vibrations produced when hitting the ball by 40%.