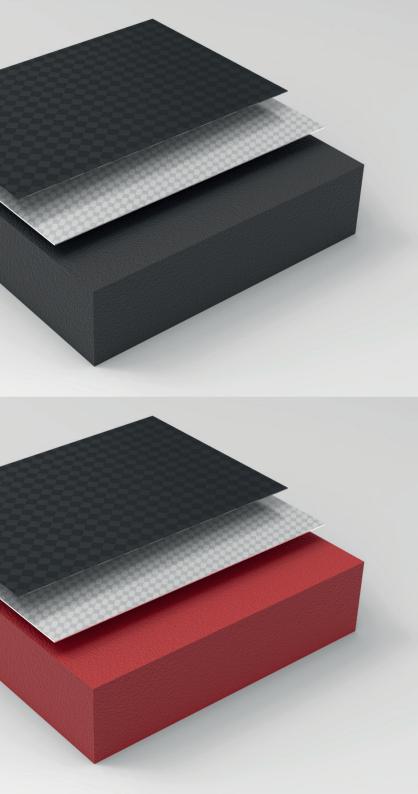

High recovery open cell foams that enable maximum control and pred.

High quality fibres impregnated with the best resins on the mar racket offers maximum durability and protection.

Frame made of 100% carbon with low density foam reinforced interreactivity in power shots and reducing the overall vibrations of the r

System of bridges at the core of the racket that dissipate residual v stroke.

Relief technology in the racket planes increasing the effects on each

Our **BlackEVA FLEXO** has been developed at the Joma Padel innovation centre. Its composition provides high recovery and ball output in power strokes. Feel: Medium-Hard.

Our **RedEVA FLEXO** has been developed at the Joma Padel innovation centre. Its composition provides high recovery and ball output in power strokes. Feel: Medium-Hard.

# FLEX**SHIELD**

The **FlexSHIELD 3K Carbon** fibre uses high-quality biaxially interlaced carbon yarns, achieving greater durability in the racket planes.

The **FlexSHIELD Graphite** fibre uses a carbon-derived compound that, combined with the fibreglass, increases racket flexibility.