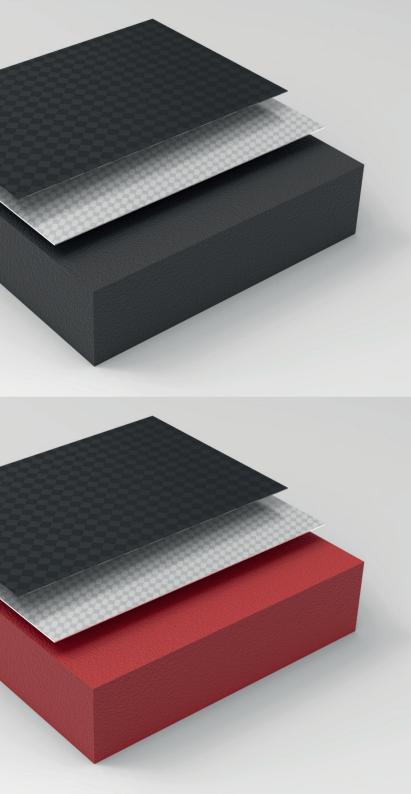

High recovery open cell foams that enable maximum control and pred.

High quality fibres impregnated with the best resins on the mar racket offers maximum durability and protection.

Frame made of 100% carbon with low density foam reinforced interreactivity in power shots and reducing the overall vibrations of the r

System of bridges at the core of the racket that dissipate residual v stroke.

Relief technology in the racket planes increasing the effects on each

Our **BlackEVA FLEXO** has been developed at the Joma Padel innovation centre. Its composition provides high recovery and ball output in power strokes. Feel: Medium-Hard.

Our **RedEVA FLEXO** has been developed at the Joma Padel innovation centre. Its composition provides high recovery and ball output in power strokes. Feel: Medium-Hard.

# FLEX**SHIELD**

The **FlexSHIELD 3K Carbon** fibre uses high-quality biaxially interlaced carbon yarns, achieving greater durability in the racket planes.

The **FlexSHIELD Graphite** fibre uses a carbon-derived compound that, combined with the fibreglass, increases racket flexibility.