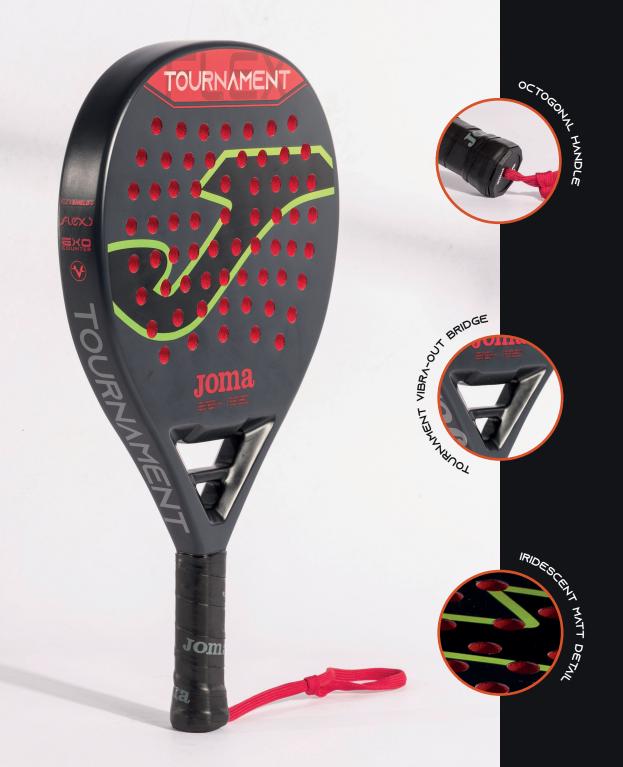

## SLAM

The **Slam Pro** racket is a diamond-shaped model, with high power and control. It is designed for experienced players who want to define the points and get the most out of their game.

Its BlackEVA high-density FLEX core combined with our FlexSHIELD 3K fibres guarantee the highest performance at every point. It features the new 100% carbon EXO COUNTER frame to ensure durability and rigidity in the racket. Thanks to the VIBRA-OUT Slam system we have managed to reduce the vibrations produced when hitting the ball by 40%.